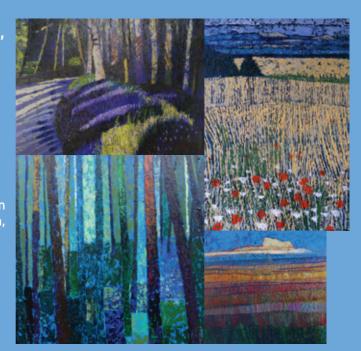

## Peter Hayes-Watkins (HAYFIELD)

Watercolour, gouache, ink, acrylic. 07789727412. pieduck1941@gmail.com

I paint meadows and wild flowers, trees and woodlands, occasionally seascapes and often the edge of the beach, exploring both texture and colour within these natural environments using mixed media.