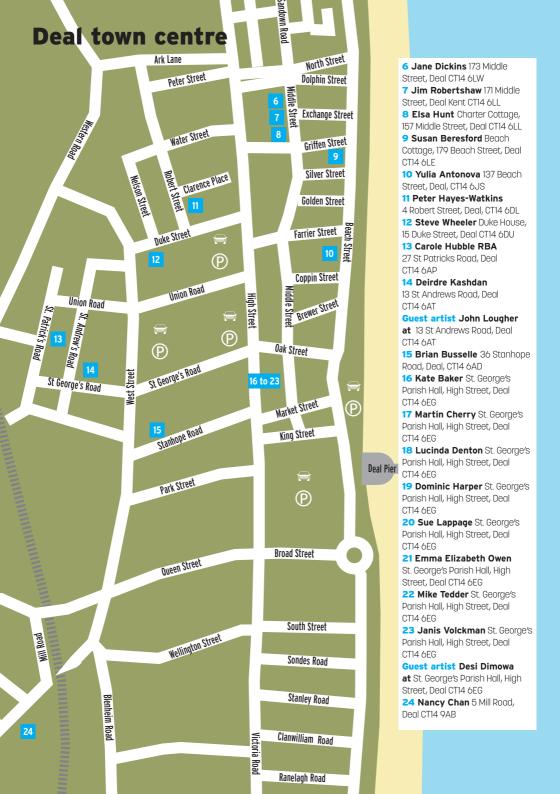

# 6 173 Middle Street, Deal CT14 6LW

#### 171 Middle Street, Deal, **CT14 6LL**

#### 8 Charter Cottage 157 Middle Street Deal CT14 6LL

UCA Graduate 2001

9 Beach Cottage 179 Beach Street, Deal CT14 6LE (entrance in Griffin Street)

Susan Beresford Acrylic/mixed media.

10 137 Beach Street, Deal CT14 6JS

Yulia Antonova Watercolour, pencil, crayon, collage.

#### **Duke House, 15** 12 Duke Street, Deal **CT14 6DU**

Entry through side gate, step-free access

13 27 St Patricks Road, Deal, CT14 6AP (The studio is in St Andrews Road accessed by a garden door).

#### 13 St Andrews Road, Deal CT14 6AT

Guest artist: John Lougher

15 36 Stanhope Road, Deal CT14 6AD

years. Disabled access to

studio is limited.

16 St. George's Parish Hall, High Street, Deal CT14 6EG

St. George's Parish Hall, High Street, Deal CT14 6EG

**Lucinda Denton** Oils or pen and wash.

07780880794

I am a colourist and paint a variety of subjects including portraits and still life.

19 St. George's Parish Hall, High Street, Deal CT14 6EG

St. George's Parish Hall, High Street, Deal CT14 6EG

**Sue Lappage**Watercolour, gouache, occasionally oil.

I paint usually in *Daniel Smith* vibrant watercolours everyday objects, flowers and landscapes with emphasis on colour, design and pattern.

St. George's
Parish Hall, High
Street, Deal
CT14 6EG