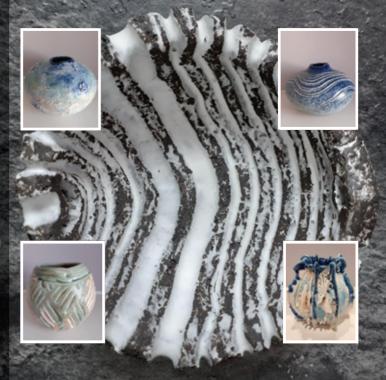

33 St Saviours Church, The Strand, Walmer CT14 7EG

**Eleanor Machin** Ceramics.

07921920682 elliemachin@gmail.com

A range of contemporary ceramics made using different clays, slips and glazes, textures and patterns taken from the natural world.

Guest artist at St Saviours: Lorraine Machin

34 St Saviour's Church, The Strand, Walmer CT14 7EG

Jackie Russell Oil painting.

07999589817 jackie@jackierussell.co.uk

Abstract oil painting on canvas and board. Responses to landscape, walks, interiors. Tea, coffee and cake.