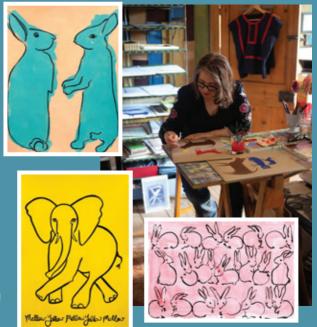

### **Northbourne**

The Old Rectory Rooms Studio, Church Road, Northbourne CT14 OLG

**Zoe Wilders** Multimedia artist.

fizzy4hugs@yahoo.com 01304 380045

Paintings, ceramics and sculpture. Park in the St and walk into Church Road and my studio is 25 metres on the left. There is something for everyone.

#### **Jane Dickins** Painting and drawing.

jane.dickins@gmail.com www.janedickins.com Instagram: @janedickinsart

I am inspired by the character and simplicity found in folk art. My paintings begin with a series of simple drawings, which help me to understand and connect with my subject. I then begin to paint, using fluid strokes to create striking silhouettes of animals and people.