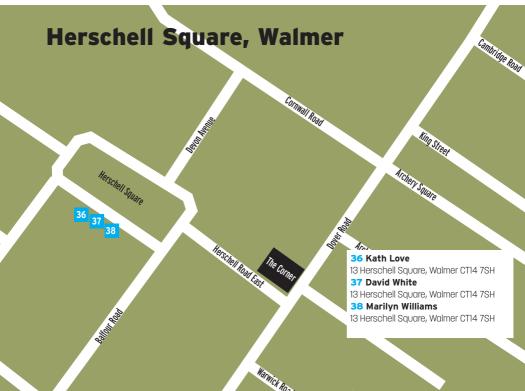

# POSTGARDARI

18 November 2023 St George's Parish Hall, High Street, Deal CT14 6EG 10am-4pm

36 13 Herschell Square, Walmer CT14 7SH

Kath Love Textiles.

07938227707

Hand embroidered textiles, created using recycled fabrics and a combination of techniques including patchwork and appliqué. New work inspired by life on the Kent coast.

#### **David White**

13 Herschell Square, Walmer CT14 7SH

#### **Marilyn Williams**

13 Herschell Square, Walmer CT14 7SH