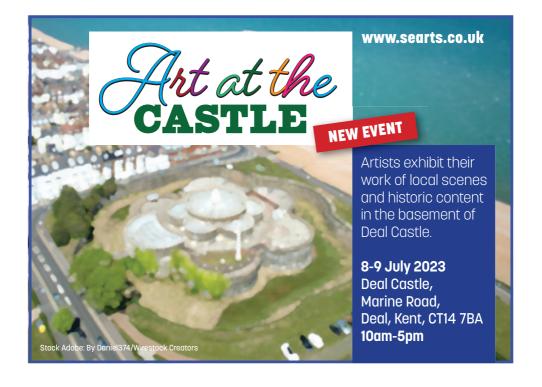

of work, both two-and three-dimensional.

Now in its nineteenth year, the Art Trail is a exciting event in East Kent's summer calendar. A new, additional event this summer is Art at the

# Welcome to Open Studios Art Trail 2023

Castle on 8th and 9th July, at historic Deal Castle.

SEAS members exhibit in smaller groups in *Margate's Pie Factory*, at *Ringwould* and as part of *East Kent Open Houses*.