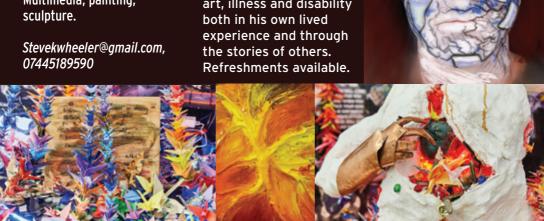

#### Steve Wheeler Multimedia, painting,

Steve works with found and recycled materials as part of his commitment to maintaining a sustainable studio practice. He has used his practice to explore the intersection of art, illness and disability both in his own lived experience and through the stories of others.